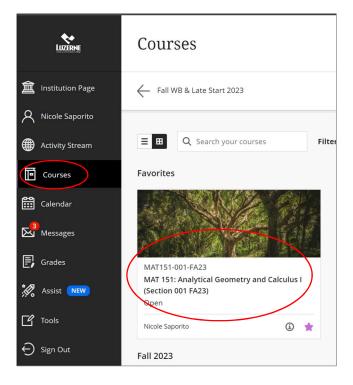

### 1. Logon to Blackboard Learn:



## 2. Click on COURSES, then click on your Math Course.



# 3.Click on COURSE CONTENT, then click on BRYTWAVE COURSE MATERIALS



4. Click on YOUR MATERIALS tile, then click on COPY TO CLIPBOARD.



 Click back to your first open tab CONTENT, Then click on COURSE CONTENT, Then PEARSON ASSIGNMENTS.



6. Click OPEN PEARSON, then Sign into your Pearson account or CREATE AN ACCOUNT if you are a new user.

|                                          |                                                       | Create an account                                                                                             |
|------------------------------------------|-------------------------------------------------------|---------------------------------------------------------------------------------------------------------------|
|