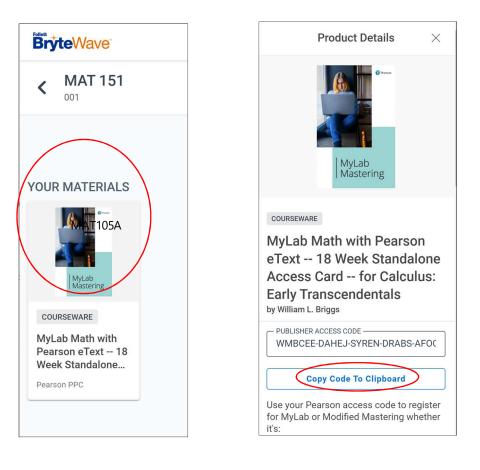

# 3.Click on COURSE CONTENT, then click on BRYTWAVE COURSE MATERIALS

4. Click on YOUR MATERIALS tile, then click on COPY TO CLIPBOARD.

 Click back to your first open tab CONTENT, Then click on COURSE CONTENT, Then PEARSON ASSIGNMENTS.