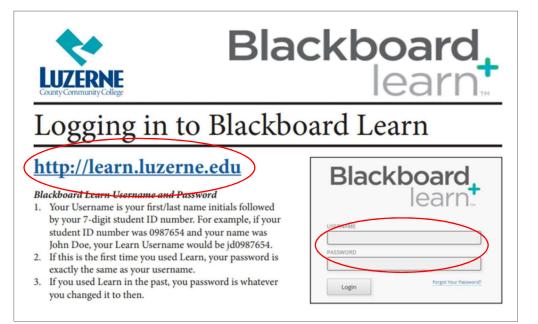

### 1. Logon to Blackboard Learn:



## 2. Click on COURSES, then click on your Math Course.



# 3.Click on COURSE CONTENT, then click on BRYTWAVE COURSE MATERIALS



4. Click on YOUR MATERIALS tile, then click on COPY TO CLIPBOARD.



 Click back to your first open tab CONTENT, Then click on COURSE CONTENT, Then PEARSON ASSIGNMENTS.



6. Click OPEN PEARSON, then Sign into your Pearson account or CREATE AN ACCOUNT if you are a new user.

|                                          |                                                       | Create an account                                                                                             |
|------------------------------------------|-------------------------------------------------------|------------------------------------------------------------------------------