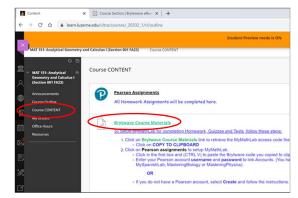

# 3.Click on COURSE CONTENT, then click on BRYTWAVE COURSE MATERIALS

4. Click on YOUR MATERIALS tile, then click on COPY TO CLIPBOARD.

 Click back to your first open tab CONTENT, Then click on COURSE CONTENT, Then PEARSON ASSIGNMENTS.