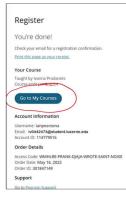

|
|                                                                              | 18-Week student access for MyLab Statistics wit<br>eText for Triola, Elementary Statistics Using Exce<br>6e |
| HyLab & Masserine fasterine fasterine                                        | 1000                                                                                                        |
| Proven Experie Tructed                                                       |                                                                                                             |

 Click in the first box and use CTRL-ALT-V to paste, Then click on FINISH.







#### 9. When complete click GO TO MY COURSES.



(Revised September 2023)