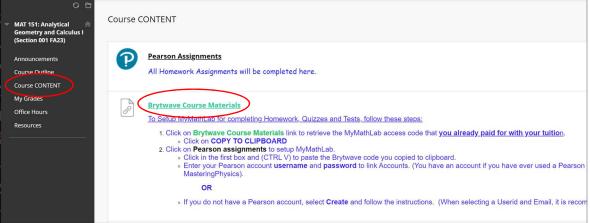

# 3.Click on COURSE CONTENT, then click on BRYTWAVE COURSE MATERIALS

4. Click on YOUR MATERIALS tile, then click on COPY TO CLIPBOARD.

 Click back to your first open tab CONTENT, Then click on COURSE CONTENT, Then PEARSON ASSIGNMENTS.