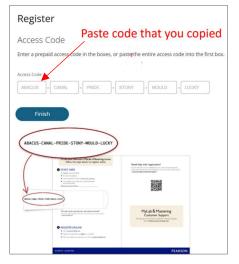

## 7. Next, click on ACCESS CODE.

| Register                                                                     |                                                                                                             |
|------------------------------------------------------------------------------|-------------------------------------------------------------------------------------------------------------|
| • you've successfully create<br>to continue, select an option below.         | ad a Pearson account!                                                                                       |
| Select an Option                                                             |                                                                                                             |
| Use an Access Code                                                           | Use a Credit Card or PayPal                                                                                 |
| A prepaid access code might come with your<br>textbook or in a separate kit. | Student access for MyStatLab with eText for<br>Triola, Elementary Statistics Using Excel 6e                 |
| Access Code                                                                  | ALC: NOT                                                                                                    |
|                                                                              | 18-Week student access for MyLab Statistics wit<br>eText for Triola, Elementary Statistics Using Exce<br>6e |
| HyLab & Masserine fasterine fasterine                                        | 1000                                                                                                        |
| Proven Experie Tructed                                                       |                                                                                                             |

 Click in the first box and use CTRL-ALT-V to paste, Then click on FINISH.