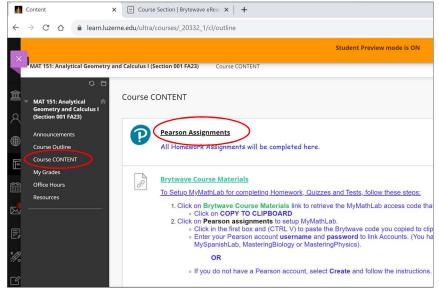

# 3.Click on COURSE CONTENT, then click on BRYTWAVE COURSE MATERIALS

4. Click on YOUR MATERIALS tile, then click on COPY TO CLIPBOARD.

 Click back to your first open tab CONTENT, Then click on COURSE CONTENT, Then PEARSON ASSIGNMENTS.