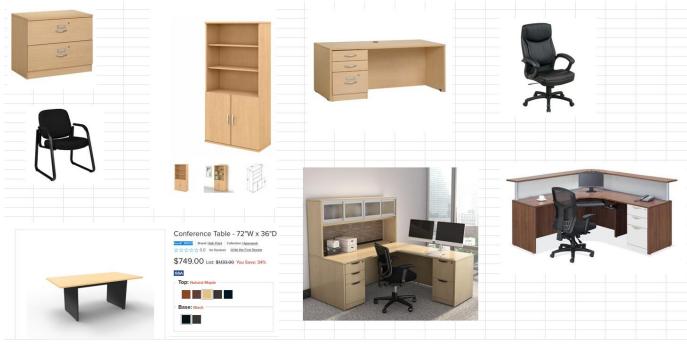

- The OS235CG and OS236CG are acceptable substitutes for 38002 and PL236CG respectively.
- The 60" round table please submit what you are able to do for that size, and we will decide if we will order that or replace it with either the 48" round or an OS235CG.
- I understand that the 90101 desk chair has been discontinued ALE-FZ41LS10B Alera Fraze Series Executive High-Back Swivel/Tilt Bonded Leather Chair, Supports 275 lb, 17.71" to 21.65" Seat Height, Black is an acceptable substitute.
- The seven (7) desk chairs going to SHINE in Building 12 will be going to the lower level of the Technology Center in an office suite under/behind the main staircase.
- Alternate items will be considered so long as the specifications are provided per the bid document:
- 5. Quality of goods and specifications must be acceptable to LCCC. Equivalent items will be considered UNLESS "No Substitutions" is listed on the Invitation to Bid. However, where substitutes are submitted, the Bidder shall so indicate in its bid and furnish literature and specifications for the substitute items. Proof of equivalency is the responsibility of the Bidder. If requested by LCCC, samples of equivalent items must be furnished to LCCC for evaluation. All samples must be supplied and returned at the Bidder's expense.
- Bidders are requested to submit a bid on all items. A partial bid is acceptable unless "Partial bids will not be accepted" is specifically stated on the Invitation to Bid.
  - Yes, "Partial Bids will be considered" and you can enter "No Bid" for line items that you are not able or interested in bidding.
  - If you use the information in the "detail" column in a search browser, it will give you the manufacturer options available.
  - The following are some pictures of some of the furniture, however the finish we are bidding is COASTAL GRAY, not the maple or walnut as shown in the example: