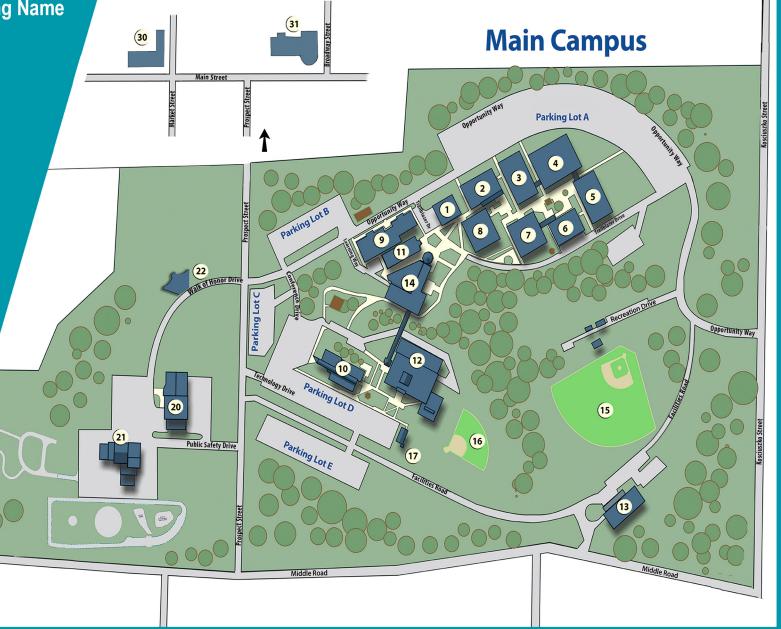

## **Building Number - Building Name**

- 1. Security/Central Storage/Printing
- 2. Trades Center
- 3. Founders Hall
- 4. Luzerne Hall
- 5. Enrollment & Admissions Center
- 6. Library
- 7. Business & Information Sciences Center
- 8. James T. Atherton Gymnasium
- 9. College Hall
- **10. Educational Conference Center**
- 11. Community Educational Partnership Center
- 12. Technology Center
- **13. Physical Plant**
- 14. Campus Center/ Schulman Gallery
- 15. Baseball Field
- 16. Softball Field
- 17. Greenhouse
- 20. Public Safety Training Institute Headquarters
- 21. Public Safety Training Institute Burn Building
- 22. LCCC Walk of Honor
- 30. Joseph A. Paglianite Culinary Arts Insititute
- 31. Francis S. and Mary Gill Carrozza, R.N. Health Sciences Center

### **BUILDING 1:** Security/ Central Storage/Printing

Campus Security Student Vehicle Registration Student Identification Cards Escorting Service to/from Cars or Classrooms Reporting an Accident Lost/Found

## **BUILDING 2:** Trades Center

Trades Programs - Plumbing, Heating, Air Conditioning Electrical Construction and Trades Labs

## **BUILDING 3:** Founders Hall

General Classroom Building and Faculty Offices History, Social Science Departments Open Computer Lab, Room 308 Math Labs - 311 A, B,C

## **BUILDING 4:** Luzerne Hall

Science Labs / General Classrooms Math and Science Classes and Faculty

## **BUILDING 5:** Enrollment and Admissions Center

Financial Aid / Work Study Admissions Academic Affairs Off Campus / Early College Programs Institutional Research & Planning Tackle / Distance Education Business Office / Student Accounts President's Office Student Development / Registrar Veterans Affairs Human Resources

## BUILDING 6: Library

Book Volumes and Print Periodicals Research Databases Study Rooms

# **BUILDING 7:** Business & Information Sciences Center

Computer Information Systems & Business Departments Computer Labs, Faculty Offices

#### James T. Atherton Gymnasium

Basketball Court Cycling Room Intramural Sports

## BUILDING 9: College Hall

General Classrooms & Faculty Offices Writing Labs Student Study Areas Speech / Fine Arts Philosophy, Physical Education, and English Departments AllOne Recovery Educational Institute KEYS Program

#### **BUILDING 10:** Educational Conference Center

Auditoriums Conference Rooms

### **BUILDING 11:** Community Educational Partnership Center

Early Intervention Head Start

## **BUILDING 12:** Technology Center

Technology Programs Classrooms, Faculty Offices, and Labs Engineering, Automotive, Commercial Art, Broadcasting, Architecture, Diesel, Automated Manufacturing Systems, Computer Aided Drafting and Design, Computer Systems, Computerized Numerical Control and Nanofabrication, Welding

## **BUILDING 14:** Campus Center

FIRST FLOOR Counseling / Tutoring Career Services Open Computer Labs – Rooms 112 & 113 Information Technology Help Desk

SECOND FLOOR Schulman Gallery Fitness Center Student Lounge / Game Area Food Bank Foundation / Scholarship / Alumni Office

#### THIRD FLOOR

Trailblazer Cafe Bookstore Rotunda President's Office Diversity Room Student Life & Athletics Student Life Lounge Trailblazer Esports Arena Veterans Center

## **BUILDING 30:** Joseph A. Paglianite Culinary Arts Institute

FIRST FLOOR The Kowalski Auditorium & Media Center Classrooms

SECOND FLOOR Kitchen Labs Pastry Arts Lab Gertrude Hawk Chocolate Room Dining Room

### **BUILDING 31:** Francis S. and Mary Gill Carozza, R.N. Health Sciences Center

FIRST FLOOR Benco Dental Clinic and labs

SECOND FLOOR Respiratory Therapy Surgical Technology

THIRD FLOOR EMT / Paramedic Nursing